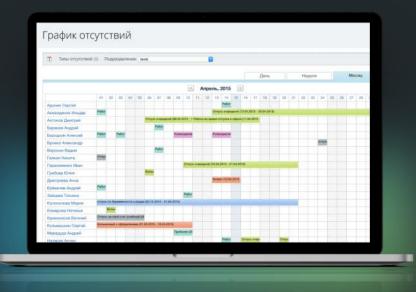

## VIRTUAL OFFICE

ALWAYS STAY IN TOUCH – AT HOME, IN THE OFFICE, OR ON THE GO

## **Employee's digital workplace**

### Ideal for remote work

- Employees' profiles and contact base
- Disk for storing and sharing documents
- Chats and workgroups
- HD video calls & conferencing for up to 24 participants with no time limit
- Corporate news feed
- Internal social network & live content
- Knowledge base
- Al-based HR Analytics
- Third-party integrations (with Box, Dropbox, Google Drive, Microsoft OneDrive, etc.)