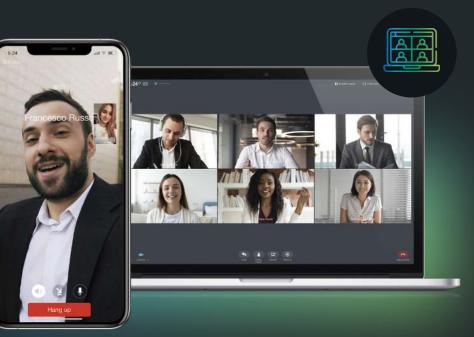

### Ideal for remote work

- Employees' profiles and contact base
- Disk for storing and sharing documents
- Chats and workgroups
- HD video calls & conferencing for up to 24 participants with no time limit
- Corporate news feed
- Internal social network & live content
- Knowledge base
- Al-based HR Analytics
- Third-party integrations (with Box, Dropbox, Google Drive, Microsoft OneDrive, etc.)