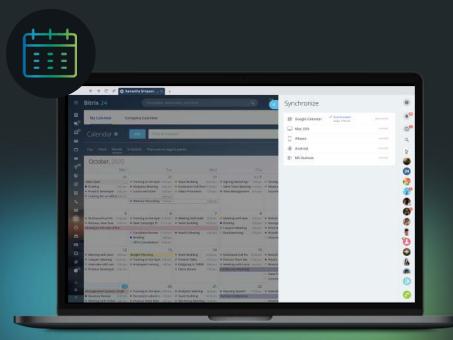

## Calendar

### Plan your day your way

- Personal, group and company calendars
- Public and private events
- Event scheduler + invitations
- Flexible access rights
- Two-way sync with Outlook and Google Calendars