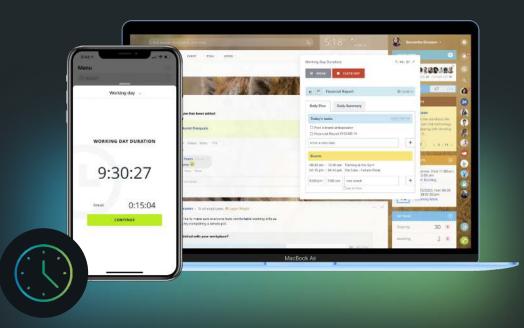

## **Employee time management**

### Great performance and transparency

- Online time clock
- Absence chart
- Shift schedules
- Task time tracking