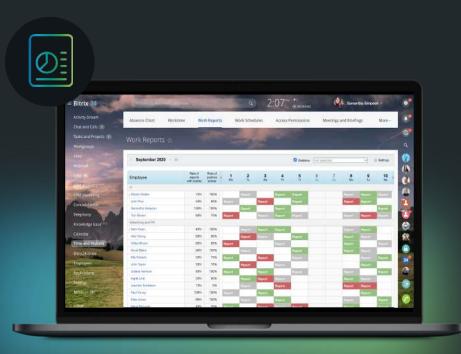

# Work reports

### What managers love the most

- Daily, weekly, monthly reports
- Customizable to your liking
- Accept/decline + rate reports from your employees
- Automatic reminders and notifications