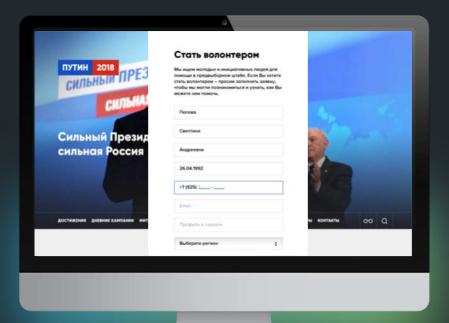

### **Customized CRM-system**

## to automate the processing of the volunteer applications

Presidential Election 2018 in Russia

### **OUR SOLUTION AND RESULTS**

- Automation of the campaign headquarters based on CRM Bitrix24
- A one-stop access point for all regions to collect, process, and manage volunteer applications
- Supporting the headquarters with live metrics and analytics
- Reduced workload of employees by 72%