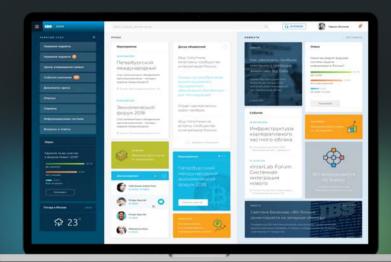

### Digital co-working

### for IBS employees

### **IBS Technology Group**

### **OUR SOLUTION AND RESULTS**

We have developed IBS ZOOM – an internal digital collaboration platform based on Bitrix24 that connects hundreds of IBS teams all over the world - with flexible customizations for each employee!

Corporate news, contacts database, knowledge base, services, chats, etc. – are altogether in one place.

- Reviews: improved employee comfort by 72%
- Achievements: he platform has received a record number of awards