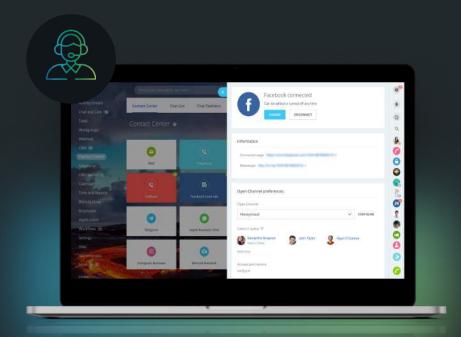

# **Generate leads**

- Email (shared inboxes too)
- Telephony
- SMS
- Chatbots
- Call back widget
- Website live chat
- Social networks (Facebook, Instagram)
- Messengers (WhatsApp, WeChat, Telegram, Skype, FB Messenger, Viber, Slack)
- Website forms (contact and lead capture)
- Facebook Lead Ads
- Form builder + form processor

### TAKE AND PROCESS ORDERS REMOTELY

All of the requests you get from your website, phone, email, Facebook, or Instagram are added to your CRM automatically