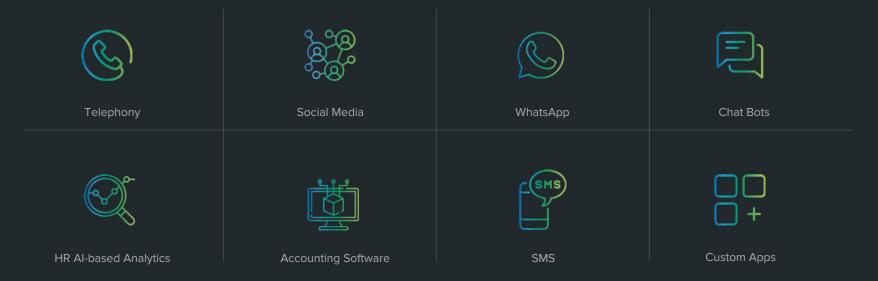

# **Generate leads**

- Email (shared inboxes too)
- Telephony
- SMS
- Chatbots
- Call back widget
- Website live chat
- Social networks (Facebook, Instagram)
- Messengers (WhatsApp, WeChat, Telegram, Skype, FB Messenger, Viber, Slack)
- Website forms (contact and lead capture)
- Facebook Lead Ads
- Form builder + form processor

### AND EVEN MORE...

We provide 400+ useful integrations for Bitrix24 to connect all your business functions and support your operational excellence

ABOUT US