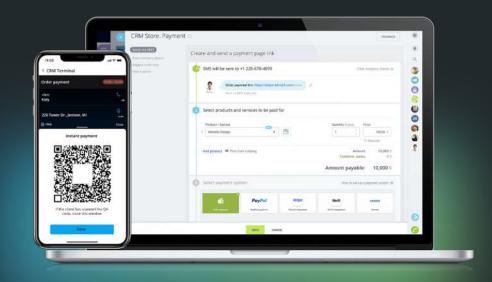

# **CRM Store**

### Digital sales suite for your business

### TAKE AND PROCESS ORDERS REMOTELY

All of the requests you get from your website, phone, email, Facebook, or Instagram are added to your CRM automatically

### LEAD YOUR CLIENTS TO THE PURCHASE

Move your leads through the purchase funnel all the way from awareness to purchase

### ACCEPT PAYMENTS

Create an order, send the payment link to your client, and then accept the payment via a built-in CRM terminal